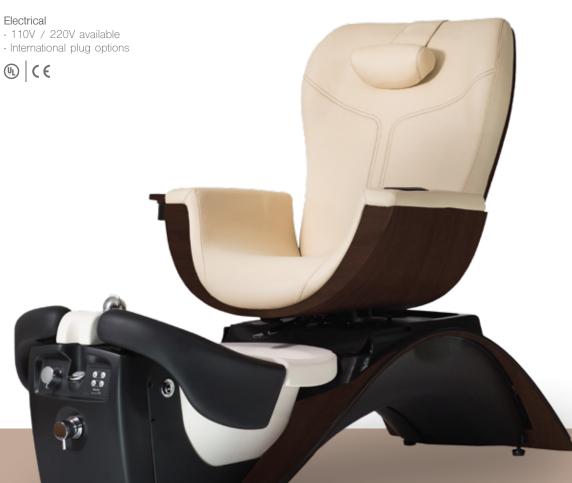

upholstery
- · Formica® or genuine wood veneers, protected by industrial grade finishes
- · Swivel chair with integrated lumbar support, and forward / back movement
- · Dual client / tech seat controls
- · Chair tilt (back & seat)
- · Dual pivoting leg supports
- · Steel frame supports chair, tub, Formica® laminate, ABS shrouds
- · Removable access panels
- · Manufactured in the U.S.A.

# Options

- · Acetone resistant manicure trays
- · Dual Vented Air System
- · Drain pump kit (factory installed)
- · Full concealment side panels
- · Custom upholstery & laminates
- · Custom headrest stitching

### Dimensions

Length: 69.875" (177.5 cm)

Width: 36.5" (92.7 cm), with cupholder

44.5" (113 cm), with manicure sidetrays

Height: 61" (155 cm), chair

25" (64 cm), floor to seat

### Electrical



continuum