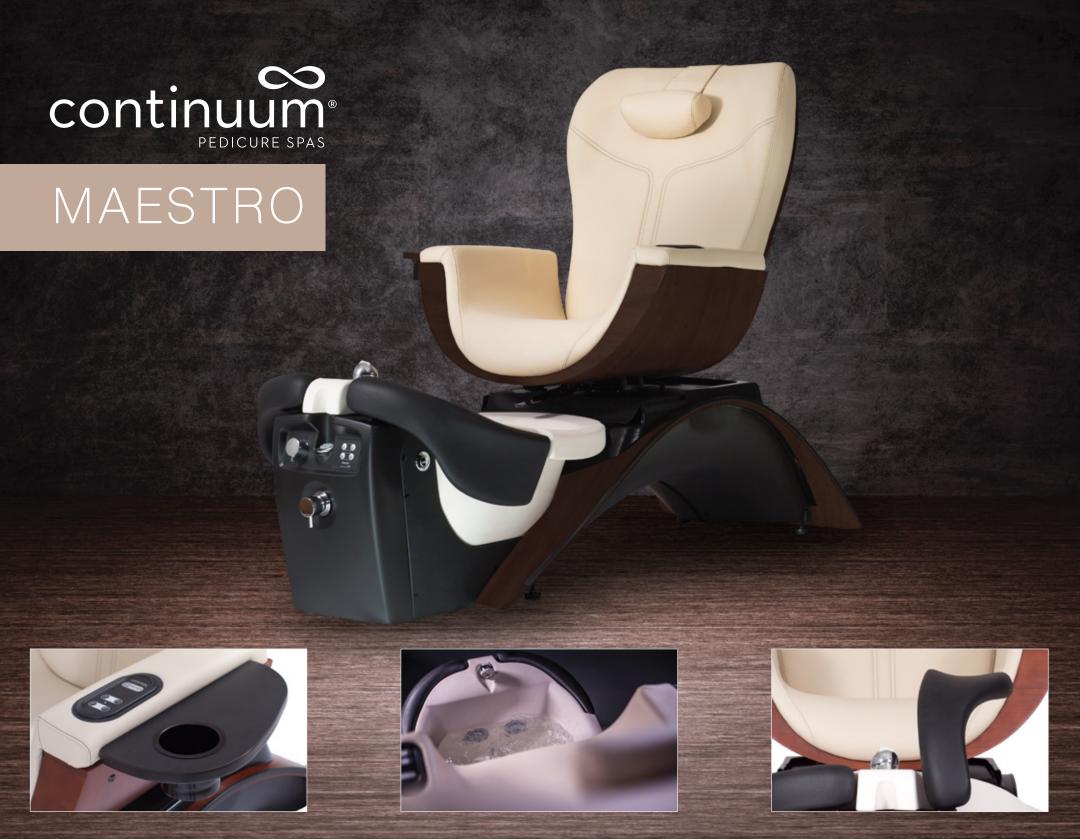

# MAESTRO

Impeccable design, expert engineering and hand craftsmanship have made the Maestro an industry leader. The Maestro is found in the most exclusive salons, resorts and spas worldwide, from Las Vegas to Dubai. Make a statement with this one-of-a-kind masterpiece. The Maestro's crisp lines and sculpted curves are unmistakable.

## Features

- · Handcrafted solid surface basin
- · 2 Magnetic jets (sanitary & quiet)
- · Basin Capacity: 5.9 US Gallons (22.3 liters)
- · Vibra-Massage + Heat
- · Hand cut & sewn upholstery
- · Formica® or genuine wood veneers, protected by industrial grade finishes
- · Swivel chair with integrated lumbar support, and forward / back movement
- · Dual client / tech seat controls
- · Chair tilt (back & seat)
- · Dual pivoting leg supports
- · Steel frame supports chair, tub, Formica® laminate, ABS shrouds
- · Removable access panels
- · Manufactured in the U.S.A.

# Options

- · Acetone resistant manicure trays
- · Dual Vented Air System
- · Drain pump kit (factory installed)
- · Full concealment side panels
- · Custom upholstery & laminates
- · Custom headrest stitching